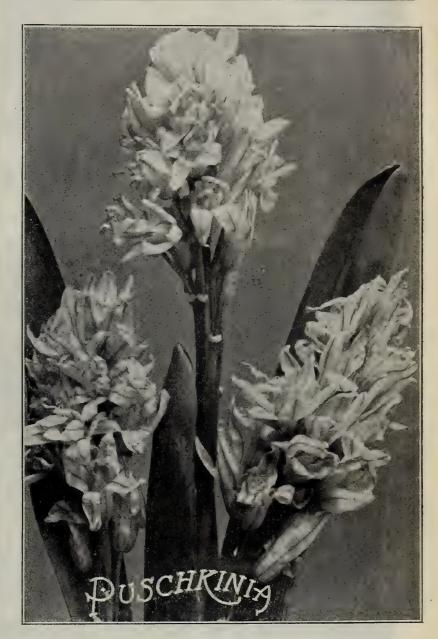

### FOR PLANTING ON THE LAWN

| (Doing well in sun or shade) Per 100           | 1,000   |
|------------------------------------------------|---------|
| Crocus (Colchicum), Fall-blooming \$3 50       | \$32 50 |
| " Spring-blooming, Mixed Colors 40             | 3 75    |
| " Giant Yellow 1 35                            | 10 00   |
| " Mammoth Yellow 1 00                          | 8 00    |
| " Named Sorts, Separate. 80                    | 7 00    |
| Chionodoxa (Glory-of-the-Snow), Luciliae I oo  | 8 00    |
| " Sardensis 1 00                               | 8 00    |
| Feathered Hyacinths, Blue                      | 10 00   |
| Grape Hyacinths, Blue 60                       | 5 00    |
| " White 1 00                                   | 8 00    |
| Scilla Sibirica (Squills) 1 25                 | 10 00   |
| Snowdrop, Single Giant Elwesii                 | 6 50    |
| " Double                                       | 12 00   |
|                                                |         |
| FOR WOODLANDS                                  | •       |
|                                                |         |
| Eranthis hyemalis (Winter Aconite) 1 00        | 7 50    |
| Lily-of-the-Valley Clumps, doz. \$2.50 . 18 00 |         |
| Ornithogalum (Star of Bethlehem) 2 50          | 22 50   |
| Puschkinia Libanotica (Striped Squill) 1 50    | 12 00   |
| Scilla campanulata, Blue 1 00                  | 7 50    |
| " White 1 25                                   | 10 00   |
|                                                |         |